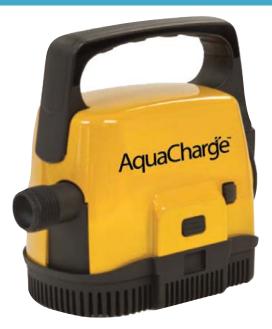

# AquaCharge

### **RECHARGEABLE PORTABLE WATER PUMP**

Overflowing toilets, flooded laundry rooms, and aquariums with dirty water are no match for Lowara's AquaCharge™, the new portable and rechargeable water pump.

AquaCharge is lightweight 1.63 kg (3.6 lbs), and is ideal for a wide range of home applications including routine hot tub and aquarium cleaning, draining clogged sinks, toilets, wet basements and laundry rooms. It is also equally effective in removing water from small marine craft such as kayaks, dinghies, canoes and sailboats. The portable AquaCharge runs on a safe, low voltage battery, which is fully submersible and can be used to pump out fresh or salt water. It includes a submersible pump, 2.45m hose along with a battery and charging station.

#### **Many Convenient Features:**

- Pumps fresh and salt water.
- Durable and fully submersible.
- Easy ON/OFF control knob.
- Includes rechargeable NiMH battery.
- Pumps up to 750 litres of water on
- a single charge.
- Removable filter for easy cleaning.
- Connects to the included 2.45m hose or any standard garden hose with the included hose adaptor.
- Includes UK and standard European power adapters.