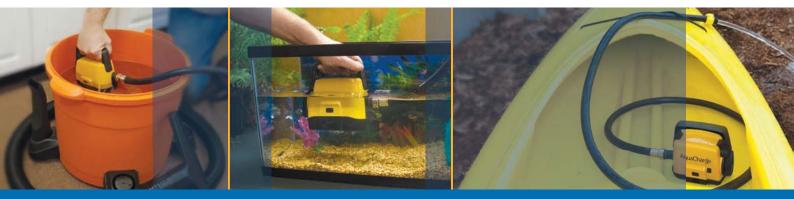

### **RECHARGEABLE PORTABLE WATER PUMP**

Overflowing toilets, flooded laundry rooms, and aquariums with dirty water are no match for Lowara's AquaCharge™, the new portable and rechargeable water pump.

AquaCharge is lightweight 1.63 kg (3.6 lbs), and is ideal for a wide range of home applications including routine hot tub and aquarium cleaning, draining clogged sinks, toilets, wet basements and laundry rooms. It is also equally effective in removing water from small marine craft such as kayaks, dinghies, canoes and sailboats. The portable AquaCharge runs on a safe, low voltage battery, which is fully submersible and can be used to pump out fresh or salt water. It includes a submersible pump, 2.45m hose along with a battery and charging station.

#### **Many Convenient Features:**

- Pumps fresh and salt water.
- Durable and fully submersible.
- Easy ON/OFF control knob.
- Includes rechargeable NiMH battery.
- Pumps up to 750 litres of water on
- a single charge.
- Removable filter for easy cleaning.
- Connects to the included 2.45m hose or any standard garden hose with the included hose adaptor.
- Includes UK and standard European power adapters.