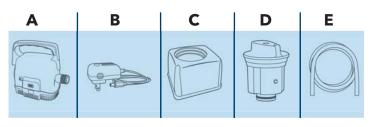

### Kit Includes:

A Pump

- **D** Battery Cartridge
- **B** Charger Power Adaptor
- **C** Battery Charger Base
- E 2.45m (8') Garden Hose

#### The AquaCharge™ Includes: