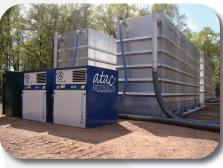

## **ATAC SAF Hire & Purchase**

ATAC SAF is available for **Capital Purchase** or **Hire** markets and can be supplied with all the required ancillary equipment such as walkways, pumps, hoses, remote monitoring etc.

🗘 Capital Schemes

🗘 Hire Systems

- C The ATAC SAF Wastewater treatment plant has been designed and built to provide the highest treatment potential whilst using the lowest power – placing ATAC SAF at the forefront of the SAF marketplace.
- ATAC SAF utilises fixed film PVC media this is used with differing specific surface areas depending on application/loading rates and gives our SAF plant a very small footprint. This structured corrugated media is robust, has a long lifespan and is not susceptible to clogging.
- ATAC SAF is "Plug & Play" leaving our Kent factory fully commissioned and tested, just requiring a site electrical supply and inlet/outlet connections. Site installation and commissioning can be completed in less than 2 hours!