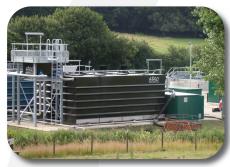

## **ATAC SAF Hire & Purchase**

ATAC SAF is available for **Capital Purchase** or **Hire** markets and can be supplied with all the required ancillary equipment such as walkways, pumps, hoses, remote monitoring etc.

🗘 Capital Schemes

🗘 Hire Systems

- C The ATAC SAF Wastewater treatment plant has been designed and built to provide the highest treatment potential whilst using the lowest power – placing ATAC SAF at the forefront of the SAF marketplace.
- ATAC SAF utilises fixed film PVC media this is used with differing specific surface areas depending on application/loading rates and gives our SAF plant a very small footprint. This structured corrugated media is robust, has a long lifespan and is not susceptible to clogging.
- ATAC SAF is "Plug & Play" leaving our Kent factory fully commissioned and tested, just requiring a site electrical supply and inlet/outlet connections. Site installation and commissioning can be completed in less than 2 hours!