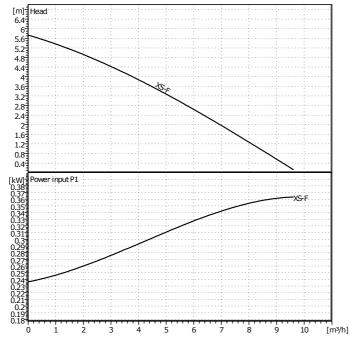

| Hydraulic data (duty point) |      |       |  |  |  |
|-----------------------------|------|-------|--|--|--|
| Flow                        |      | m³/h  |  |  |  |
| Head                        |      | m     |  |  |  |
| Speed                       | 2900 | 1/min |  |  |  |
| Impeller size               | 0    | m m   |  |  |  |

0

Water, pure

0.9983

1.005

WILO

XS-F

PN 6

35

Single head pump

0.02337

| Motor housing | 1.4301      |
|---------------|-------------|
| Housing       | Polyurethan |
| Reservoir     | ABS         |

Materials / Shaft seal

| Dimensions per pump |         |    |      | mm               | 1 |  |
|---------------------|---------|----|------|------------------|---|--|
|                     |         |    |      |                  |   |  |
| Suction             | rge sic | le | N 32 | / PN 0<br>/ PN 0 |   |  |