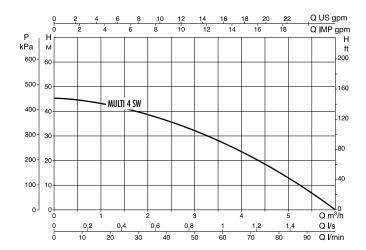

## **TECHNICAL DATA**

| MODEL        | CODE     |  |  |
|--------------|----------|--|--|
| MULTI 4 SW M | 60122695 |  |  |

|                 | ELECTRICAL DATA  |              |            |    |     |           |     |  |
|-----------------|------------------|--------------|------------|----|-----|-----------|-----|--|
| N°<br>IMPELLERS | VOLTAGE<br>50 Hz | P1 MAX<br>KW | P2 NOMINAL |    | In  | CAPACITOR |     |  |
| IIIII EEEEIIO   |                  |              | kW         | HP | А   | μF        | Vc  |  |
| 4               | 1x220-240 V ~    | 1,00         | 0,75       | 1  | 4,5 | 16        | 450 |  |