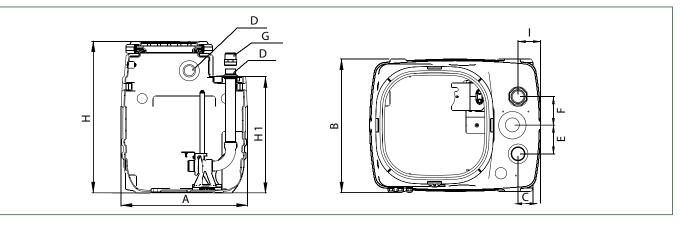

## **DIMENSIONS AND WEIGHTS**

| MODEL       | A   | В   | C  | D         | E   | F   | G         | H   | H1  | I     | WEIGHT<br>Kg. |
|-------------|-----|-----|----|-----------|-----|-----|-----------|-----|-----|-------|---------------|
| FEKABOX 280 | 750 | 585 | 99 | DN 50/110 | 125 | 125 | 2" - Ø 63 | 900 | 690 | 124,5 | 34            |
|             |     |     |    |           |     |     |           |     |     |       |               |