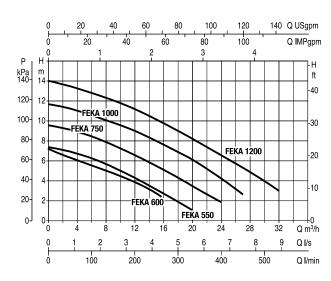

**Operating range:** from 1 to 32 m<sup>3</sup>/h with a head of up to 23 m.

Fekabox series is suitable only for the use of one single phase automatic pump from the following: FEKA 600 M-A - FEKA VS 550 M/A - FEKA VS 750 M/A - FEKA VX 550 M/A - FEKA VX 750 M/A, GRINDER GL 1000 MA to be ordered separately.