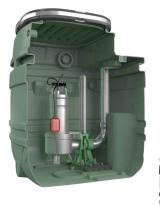

Milli

🕟 atacsolutions.com 🕓 01622 882400

EOSI SNAPIER-REID Nexom Vtriplepoint atac Axius Water companies

FEKABOX 280 AUTOMATIC PUMPING STATION

Automatic collection and lifting stations, used for collecting and pumping civil and industrial waste water in sewers. Comprises a high density 280 litre polythene tank with removable cover complete with a watertight and gastight seal.

## WASTE WATER COLLECTION AND LIFTING

**Complete with:** special cable holder, DN50 and DN110 suction manifolds and 2" delivery manifolds.

Complete with connector for DN50 vent tube. An alarm float can be used on request. Complete with lifting device (DSD2) for making pump maintenance easier.