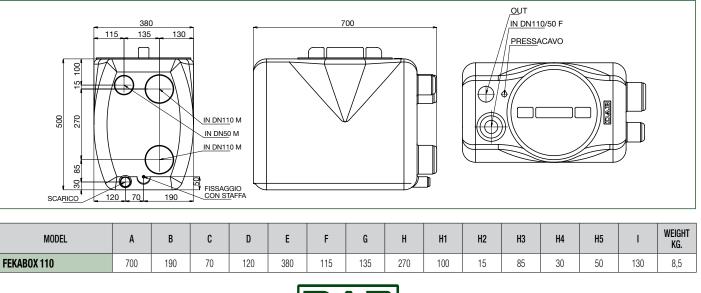

### **TECHNICAL DATA**

| MODEL       | CODE     | CAPACITY<br>[lt] | DIMENSION<br>[mm] | TO BE USED WITH                       | DN PIPES<br>[mm]                                                               |
|-------------|----------|------------------|-------------------|---------------------------------------|--------------------------------------------------------------------------------|
| FEKABOX 110 | 60123162 | 110              | 700x380x560       | FEKA 600 MA, FEKA<br>VS/VX 550-750 MA | 3xDN110, 2xDN50<br>inlet<br>1xDN50 ventilation<br>1xDN40 emergengy<br>emptying |

## **DIMENSIONS AND WEIGHTS**