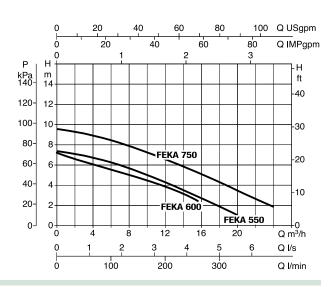

# ()

Automatic collection and lifting stations, used for collecting and pumping civil waste water in sewers. FEKABOX 110 is made of a 110 litres polyethylene tank with cover including plastic seal.

Fekabox series is suitable only for the use of one single phase automatic pump from the following: FEKA 600 M/A - FEKA VS 550 M/A - FEKA VS 750 M/A - FEKA VX 550 M/A - FEKA VX 750 M/A, to be ordered separately.

#### WASTE WATER COLLECTION AND LIFTING

Complete with: 2" PVC unions and cable gland. Operating range: from 1 to 24 m<sup>3</sup>/h with head up to 9 m. Liquid temperature range: + 50°C. Pumped liquid: sewage and household waste.