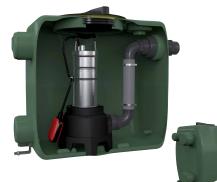

Milli

🕟 atacsolutions.com 🕓 01622 882400

EOSI SNAPIER-REID Nexom Vtriplepoint atac Axius Water companies

FEKABOX 110 AUTOMATIC PUMPING STATION

# ()

Automatic collection and lifting stations, used for collecting and pumping civil waste water in sewers. FEKABOX 110 is made of a 110 litres polyethylene tank with cover including plastic seal.

Fekabox series is suitable only for the use of one single phase automatic pump from the following: FEKA 600 M/A - FEKA VS 550 M/A - FEKA VS 750 M/A - FEKA VX 550 M/A - FEKA VX 750 M/A, to be ordered separately.

#### WASTE WATER COLLECTION AND LIFTING

Complete with: 2" PVC unions and cable gland. Operating range: from 1 to 24 m<sup>3</sup>/h with head up to 9 m. Liquid temperature range: + 50°C. Pumped liquid: sewage and household waste.