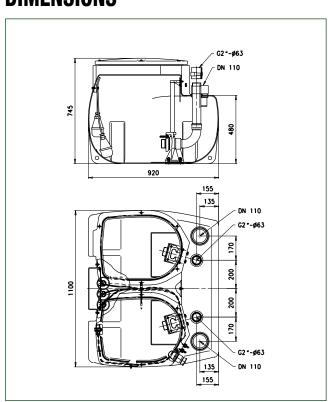

# **TECHNICAL DATA**

| MODEL       | CODE      |  |
|-------------|-----------|--|
| FEKAFOS 550 | 531220220 |  |

| CAPACITY<br>[It] | DIMENSION<br>[mm] | TO BE USED WITH                                                                                                                                         | DN PIPES<br>[mm]                    | WEIGHT<br>KG. |
|------------------|-------------------|---------------------------------------------------------------------------------------------------------------------------------------------------------|-------------------------------------|---------------|
| 550              | 920x11100x745     | FEKA 600 M-NA/T,<br>FEKA VS/VX 550-750-1000-1200 M-NA/T<br>GRINDER 1000-1200-1600 T, GRINDER 1400 M-1800 T<br>FEKA 1400 M-1800 T, FEKA 2015 - 2030.2TNA | 2xDN110 inlet<br>1xDN50 ventilation | 94            |

### **DIMENSIONS**