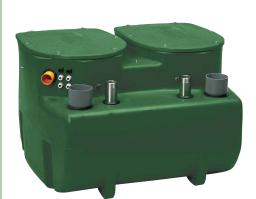

#### WASTE WATER COLLECTION AND LIFTING

Automatic collection and lifting stations, used for collecting and pumping civil and industrial waste water in sewers. Comprises a high density 550 litre polythene tank with 2 removable covers complete with a watertight and gastight seal.

Complete with: 3 bulb floats mounted on a stainless steel support, cable holder for connecting the float and pump cables to the electrical panel (to order separately according to performance range table), DN50 and DN110 suction manifolds and 2" delivery manifolds, connector for DN50 vent tube, 2 lifting devices (DSD2) for making pump maintenance easier. An alarm float can be used on request.

# **TECHNICAL DATA**

| MODEL       | CODE      |  |
|-------------|-----------|--|
| FEKAFOS 550 | 531220220 |  |

| CAPACITY<br>[It] | DIMENSION<br>[mm] | TO BE USED WITH                                                                                                                                         | DN PIPES<br>[mm]                    | WEIGHT<br>KG. |
|------------------|-------------------|---------------------------------------------------------------------------------------------------------------------------------------------------------|-------------------------------------|---------------|
| 550              | 920x11100x745     | FEKA 600 M-NA/T,<br>FEKA VS/VX 550-750-1000-1200 M-NA/T<br>GRINDER 1000-1200-1600 T, GRINDER 1400 M-1800 T<br>FEKA 1400 M-1800 T, FEKA 2015 - 2030.2TNA | 2xDN110 inlet<br>1xDN50 ventilation | 94            |