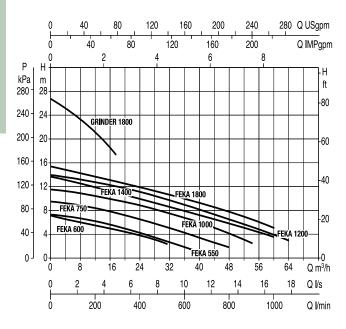

Fekafos series is suitable only for the use of one or two not automatic single/triphase pumps from the following: FEKA 600 M-NA/T, FEKA VS/VX 550-750-1000-1200 GRINDER 1000-1200-1600 T, GRINDER 1400 M-1800 T FEKA 1400 M-1800 T, FEKA 2015 - 2030.2TNA) to be ordered separately.

**Operating range:** from 1 to 39  $\text{m}^3\text{/h}$  with a head of up to 23 m.

Liquid temperature range: +55°C.

**Pumped liquid:** ground water, rain water, clear waste water, black waste water and water from rivers and lakes.